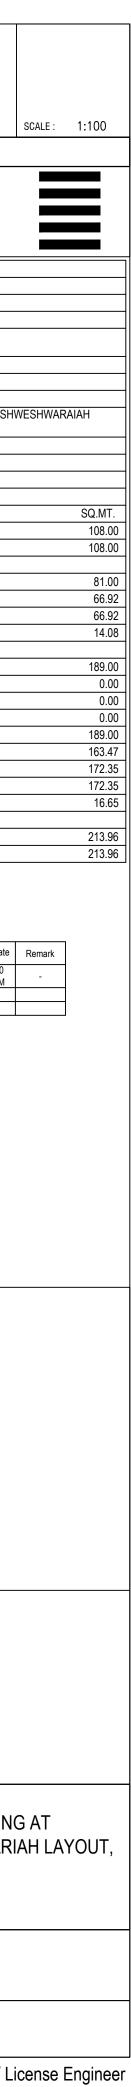

#### PLOT BOUNDARY ABUTTING ROAD PROPOSED WORK (COVERAGE AREA) EXISTING (To be retained) EXISTING (To be demolished) VERSION NO.: 1.0.11 AREA STATEMENT (BBMP) VERSION DATE: 01/11/2018 PROJECT DETAIL: Authority: BBMP Plot Use: Residential Inward\_No: Plot SubUse: Plotted Resi development BBMP/Ad.Com./RJH/0047/20-21 Application Type: Suvarna Parvangi Land Use Zone: Residential (Main) Proposal Type: Building Permission Plot/Sub Plot No.: 877 Khata No. (As per Khata Extract): 877 Nature of Sanction: New Locality / Street of the property: 4TH BLOCK, SIR M. VISHWESHWARAIAH Location: Ring-III LAYOUT, RR NAGAR, BANGALORE, Building Line Specified as per Z.R: NA Zone: Rajarajeshwarinagar Ward: Ward-130 Planning District: 301-Kengeri AREA DETAILS: AREA OF PLOT (Minimum) (A) NET AREA OF PLOT (A-Deductions) COVERAGE CHECK Permissible Coverage area (75.00 %) Proposed Coverage Area (61.96 %) Achieved Net coverage area (61.96 %) Balance coverage area left (13.04 %) FAR CHECK Permissible F.A.R. as per zoning regulation 2015 (1.75) Additional F.A.R within Ring I and II (for amalgamated plot -) Allowable TDR Area (60% of Perm.FAR) Premium FAR for Plot within Impact Zone ( - ) Total Perm. FAR area (1.75) Residential FAR (94.85%)

**COLOR INDEX** 

Proposed FAR Area Achieved Net FAR Area (1.60) Balance FAR Area (0.15) BUILT UP AREA CHECK Proposed BuiltUp Area Achieved BuiltUp Area

Approval Date : 06/06/2020 5:08:53 PM

Payment Details