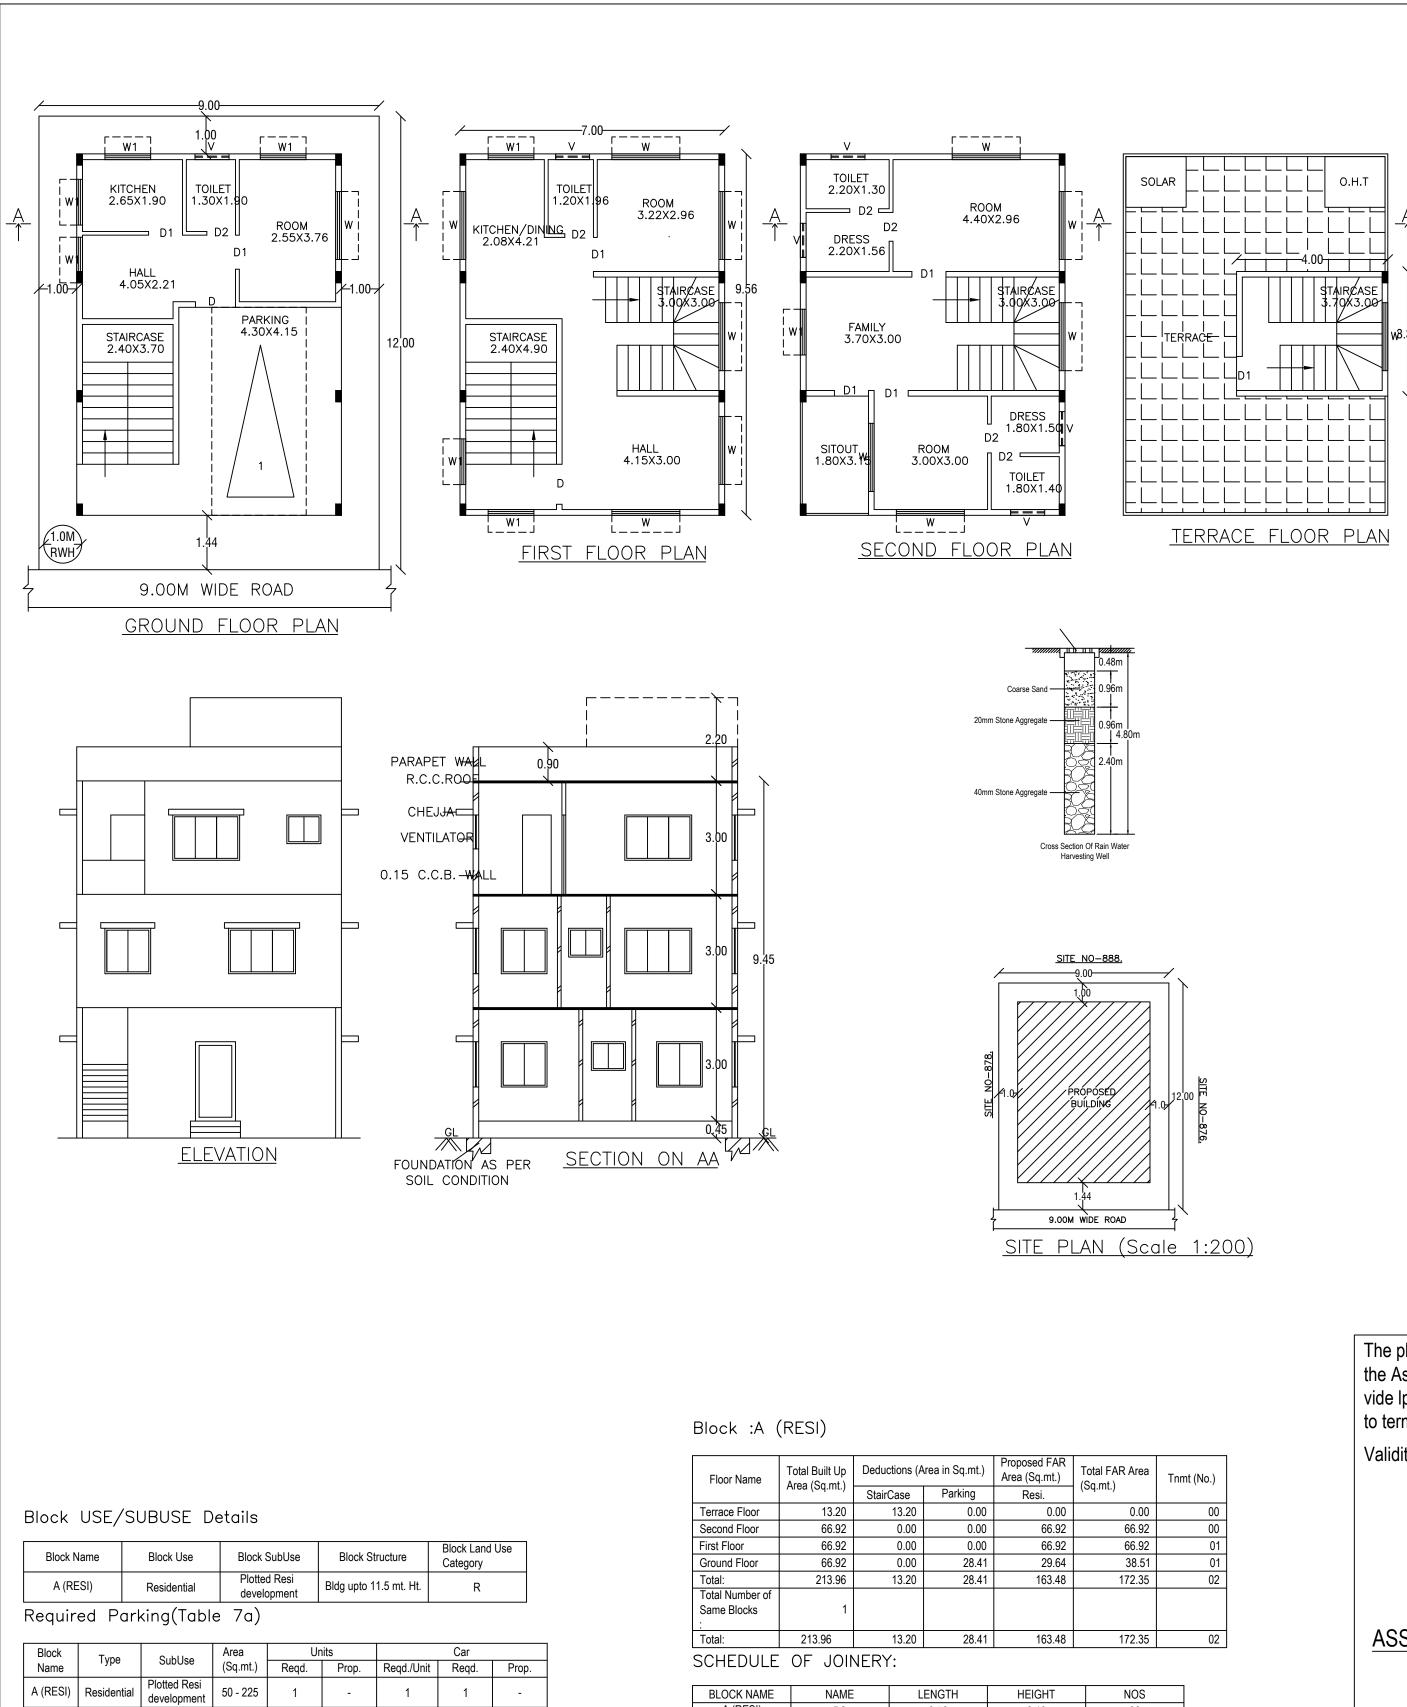

UnitBUA Table for Block :A (RESI)

| FLOOR                | Name    | UnitBUA Type | UnitBUA Area | Carpet Area | No. of Rooms | No. |
|----------------------|---------|--------------|--------------|-------------|--------------|-----|
| GROUND<br>FLOOR PLAN | SPLIT 1 | FLAT         | 29.64        | 26.27       | 4            |     |
| FIRST FLOOR<br>PLAN  | SPLIT 2 | FLAT         | 133.84       | 91.88       | 4            |     |
| SECOND<br>FLOOR PLAN | SPLIT 2 | FLAT         | 0.00         | 0.00        | 8            |     |
| Total:               | -       | -            | 163.48       | 118.15      | 16           |     |
| -                    |         |              |              |             |              |     |

a).Consist of 1Ground + 2 only. 2. Sanction is accorded for Residential use only. The use of the building shall not be deviated to any other use.

3.28.41 area reserved for car parking shall not be converted for any other purpose. 4.Development charges towards increasing the capacity of water supply, sanitary and power main

#### PLOT BOUNDARY ABUTTING ROAD PROPOSED WORK (COVERAGE AREA) EXISTING (To be retained) EXISTING (To be demolished) VERSION NO.: 1.0.11 AREA STATEMENT (BBMP) VERSION DATE: 01/11/2018 PROJECT DETAIL: Authority: BBMP Plot Use: Residential Inward\_No: Plot SubUse: Plotted Resi development BBMP/Ad.Com./RJH/0047/20-21 Application Type: Suvarna Parvangi Land Use Zone: Residential (Main) Proposal Type: Building Permission Plot/Sub Plot No.: 877 Khata No. (As per Khata Extract): 877 Nature of Sanction: New Locality / Street of the property: 4TH BLOCK, SIR M. VISHWESHWARAIAH Location: Ring-III LAYOUT, RR NAGAR, BANGALORE, Building Line Specified as per Z.R: NA Zone: Rajarajeshwarinagar Ward: Ward-130 Planning District: 301-Kengeri AREA DETAILS: AREA OF PLOT (Minimum) (A) NET AREA OF PLOT (A-Deductions) COVERAGE CHECK Permissible Coverage area (75.00 %) Proposed Coverage Area (61.96 %) Achieved Net coverage area (61.96 %) Balance coverage area left (13.04 %) FAR CHECK Permissible F.A.R. as per zoning regulation 2015 (1.75) Additional F.A.R within Ring I and II (for amalgamated plot -) Allowable TDR Area (60% of Perm.FAR) Premium FAR for Plot within Impact Zone ( - ) Total Perm. FAR area (1.75) Residential FAR (94.85%)

**COLOR INDEX** 

Proposed FAR Area Achieved Net FAR Area (1.60) Balance FAR Area (0.15) BUILT UP AREA CHECK Proposed BuiltUp Area Achieved BuiltUp Area

Approval Date : 06/06/2020 5:08:53 PM

Payment Details